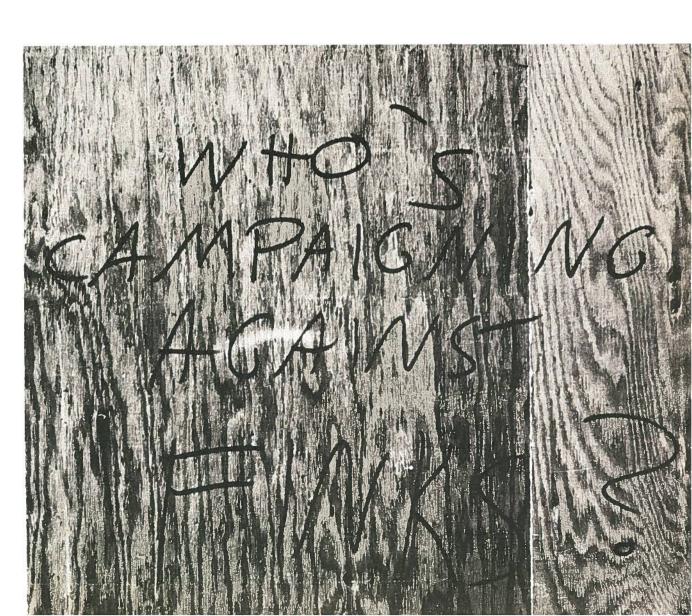

o and guitar, and has a lovely, clear singing voice.

#### the montgomery brothers play

The Montgomery Brothers, a top American jazz group, gave an entertaining performance in the Auditorium. The group consists of guitar, piano, bass, and drums and features the "Incredible jazz guitar" of Wes Montgomery, a leader in the major jazz polls.



# and eleanor collins sings.

Visiting U.B.C. also, was Eleanor Collins, Vancouver's "First Lady Of Song."





## unusual vehicles











togetherness



# NO PARKIE

The problems of growth. U.B.C. still using "Temporary" army huts installed in 1944.

View from the south-east door of the Buchanan building.

## buildings



The Chemistry building, one of the oldest permanent buildings on campus and its extension, opened last year.





#### signs



#### a.w.s. week



Deck swabbing attire for '62.

Al Sawby F.U.S. President and M.C. for the A.W.S. Week Pep Rally.



Council Chorus.





#### tea cup game



Home Ec. bench

Cheerleaders for winning Home-wreckers



Rivalry between Aggies and E.U.S.







## sadie hawkins day



If you don't take your eye off the photographer I'll have no finger left!



Why not every day?



If you want a thing done right you've got to do it yourself.



You can tell where her heart is.

# a.w.s. week sadie hawkins dance Sadie Hawkins Day is the time when the tra-

Sadie Hawkins Day is the time when the traditional relationship between the sexes is reversed. The girls buy the coffee, open the doors, and carry the books for the delighted fellows. The day reaches a dramatic conclusion with the Sadie