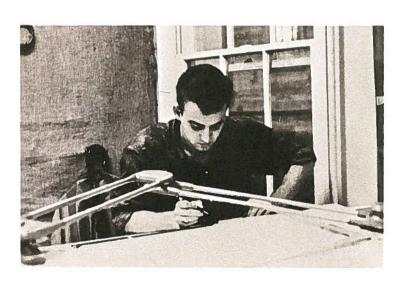

#### Above: Studied looks during a horticulture class. Right: Fourth year Aggle John de Moura demonstrates correct horticultural procedure to fellow students.