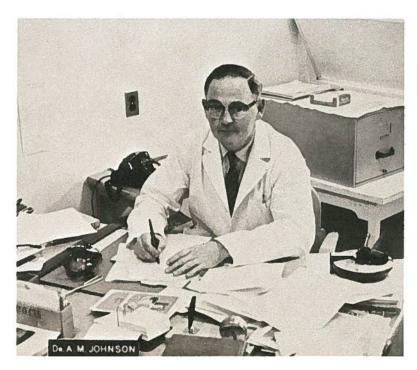

Dr. A. M. Johnson succeeded Dr. A. K. Young as Director of the University Health Service and Health Service Hospital this academic year. A graduate of the University of Western Ontario, he was previously associated with the Seymour Clinic in Vancouver. Dr. Johnson, an Internal Specialist, was a Clinical Instructor in the Department of Medicine while in private practice.