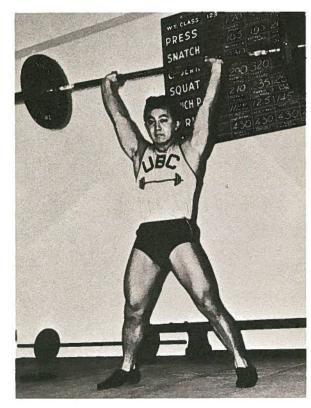

an, T. Aoyama, B. McFarlane. Not present: F. Nakashima, B. Dick, M. Sakakibara.

#### weight lifting

This is the fourth year that UBC has had a complete weightlifting team. Team members did quite well this season competing in several championships in Canada and the US. Each year UBC also hosts two "all-comers" meets, one in the fall and one in the spring. At the B.C. Sr. Championships held in December, Andrew Hinds won his 148 pound class while Richard Murakami was third in the 132 pound class.

All-round outstanding competitors were: Andrew Hinds, fifth ranked lightweight in Canada; Roy Shatzko, third ranked heavyweight in B.C.; and Richard Murakami, former B.C. Jr. 132 pound champion. Other team members were: Sam Fujimora, Don Ely, Murrey Rabinovitch, Neil Roberts, and Charlie Austin.



Richard Murakami, former B.C. Jr. 132 pound champion.

#### bowling



High scoring Cliff Paprosky at a Tuesday practice.



Back row, left to right: B. Lastiuka, J. Devine (Mgr.), B. Bygate, B. Best, R. Turner. Front row, left to right: J. Reilly, S. Curry (Coach), R. Hughes, S. McDonald, L. Warner, C. Paprosky, B. Kirby, R. Craig, B. Jeppesen. Seated: B. Camp.

The Bowling Team under Coach Stan Curry had a very active season this year. The hard working team members practiced every Tuesday from September to February. Early in October they met two Victoria teams in Victoria, and also played against North Vancouver. Later in the fall the team hosted an all-star team from Rio Bowl, Stry, and Kerrisdale. A trip to Saskatoon in January was the highlight of their season.



Back row, left to