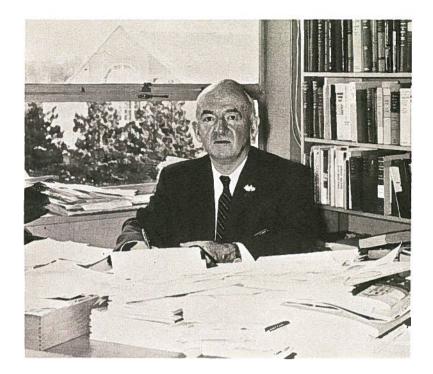

# administration

President Norman MacKenzie came to the University of B.C. in 1944 from the University of New Brunswick where, for the previous four years, he had served as President. Educated at Dalhousie, Harvard, and Cambridge he began his academic career at the University of Toronto where he was an Assistant Professor of International Law. He will retire this July after guiding U.B.C. through its era of rapid expansion.

#### A MESSAGE FROM THE PRESIDENT

Universities are unique among the institutions men have created in their search for spiritual enrichment, and it is not strange that by tradition the term mother should be attached to them. In the manner of a good parent, a university fosters in its sons and daughters abiding devotion to those things in life which men of goodwill have always sought: tolerance, wisdom, and understanding. It promotes in its children a yearning to discover self and the world, a desire to render service to others, a will to conquer the new, the novel, the unknown.

I hope that we have taught you such things; I hope, too, that you will always remember the University of British Columbia, the men and women who taught you, and the friends with whom you studied, worked, and played. Those of you who are graduating this year have come of age in this University. To you I send my warmest best wishes for your success and I hope each of you will find your heart's desire.

NORMAN MacKENZIE