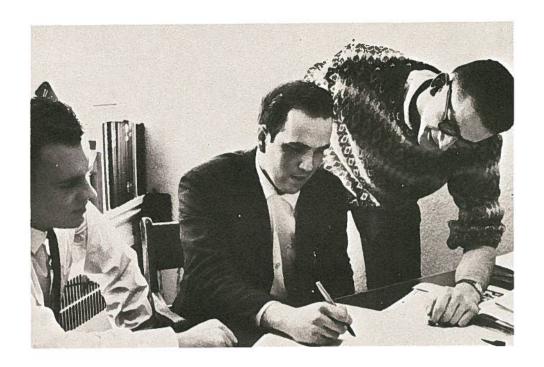

The School is headed by Dr. Samuel Rothstein, the former Associate University Librarian.

Top: Dr. Samuel Rothstein; middle left, Library Science Students in a weekly seminar, middle right, Robin Radcliffe follows a demonstration by a faculty member; bottom, Students consult with the Director.