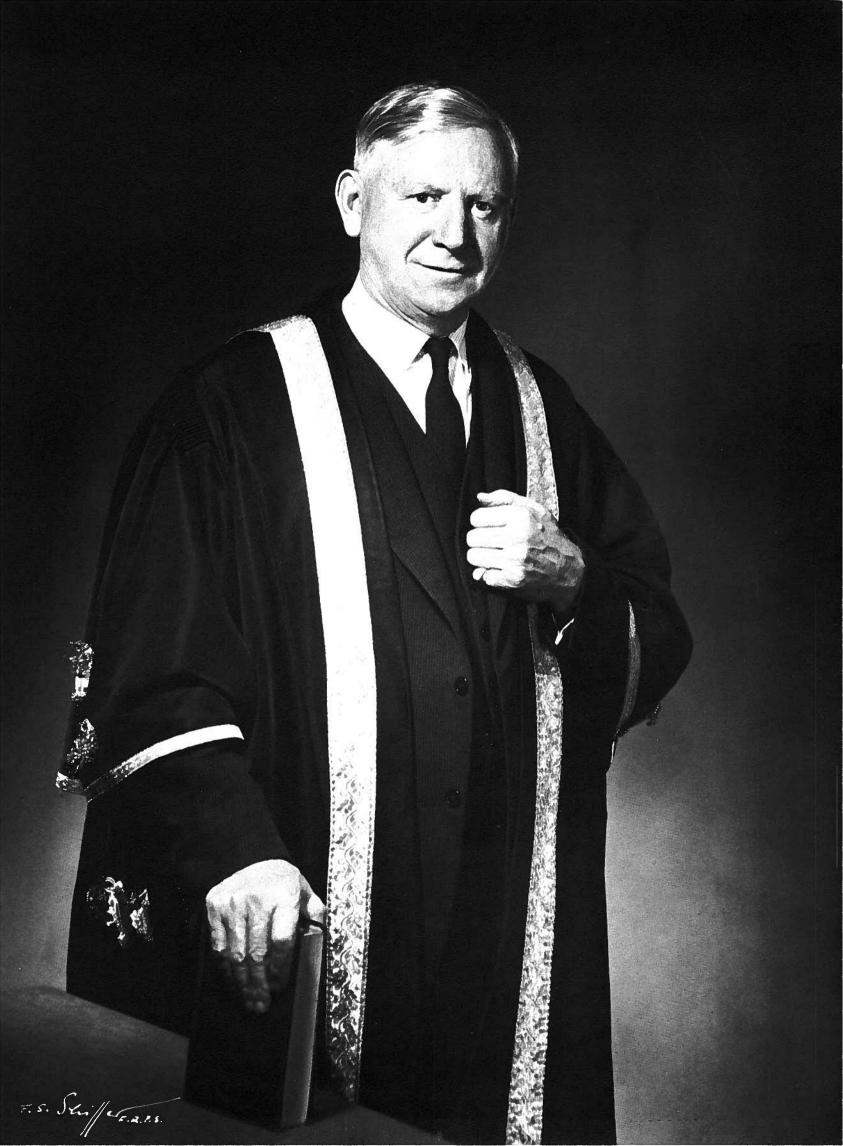

# administration

President Norman MacKenzie came to the University of B.C. in 1944 from the University of New Brunswick where, for the previous four years, he had served as President. Educated at Dalhousie, Harvard, and Cambridge he began his academic career at the University of Toronto where he was an Assistant Professor of International Law. He will retire this July after guiding U.B.C. through its era of rapid expansion.

#### A MESSAGE FROM THE PRESIDENT

Universities are unique among the institutions men have created in their search for spiritual enrichment, and it is not strange that by tradition the term mother should be attached to them. In the manner of a good parent, a university fosters in its sons and daughters abiding devotion to those things in life which men of goodwill have always sought: tolerance, wisdom, and understanding. It promotes in its children a yearning to discover self and the world, a desire to render service to others, a will to conquer the new, the novel, the unknown.

I hope that we have taught you such things; I hope, too, that you will always remember the University of British Columbia, the men and women who taught you, and the friends with whom you studied, worked, and played. Those of you who are graduating this year have come of age in this University. To you I send my warmest best wishes for your success and I hope each of you will find your heart's desire.

NORMAN MacKENZIE