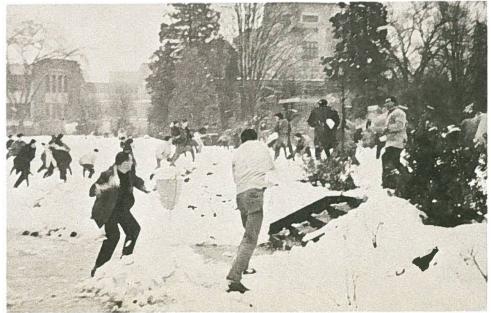

among other things,
the university is
a kaleidoscope of faces . . .

embodying the finest of
human principles and ideals,
represented by
a changing pattern of moods: