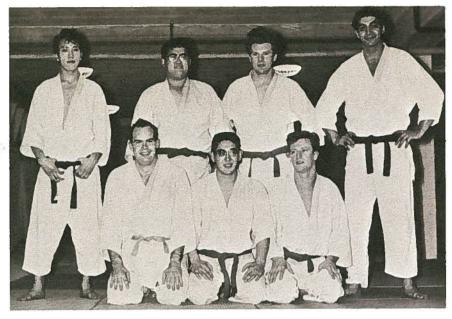

trouble retaining their title.



Photos courtesy Bill Cunningham.



#### judo

Judo is a relatively new sport on campus, being active for only three years. In those three years, membership in the Judo Club itself has grown from twenty to one hundred and fifty. Members of the Judo Team are picked from this large membership.

The team's season ran from December to March, with practices every Monday and Wednesday. They attended meets in the Vancouver area as well as Vernon and Vancouver Island.



Tak Aoyama throwing Charles Nishi with a seoinage, or shoulder throw.



Back row, left to right: B. Huntley, C. Austin, S. Fujimora. Front row, left to right: I. Chang, R. Murakami, B. McGavin, A. Hinds, J. Munichiello. Not present: R. Shatzko, B. O'Connell, D. Ely, M. Rabinovitch, N. Roberts.



Back row, left to right: S. Ishiguro, C. Nishi, J. Fraser, B. Fedoruk. Front row, left to right: A. McLean, T. Aoyama, B. McFarlane. Not present: F. Nakashima, B. Dick, M. Sakakibara.

#### weight lifting

This is the fourth year that UBC has had a complete weightlifting team. Team members did quite well this season competing in several championships in Canada and the US. Each year UBC also hosts two "all-comers" meets, one in the fall and one in the spring. At the B.C. Sr. Championships held in December, Andrew Hinds won his 148 pound class while Richard Murakami was third in the 132 pound class.

All-round outstanding competitors were: Andrew Hinds, fifth ranked lightweight in Canada; Roy Shatzko, third ranked heavyweight in B.C.; and Richard Murakami, former B.C. Jr. 132 pound champio