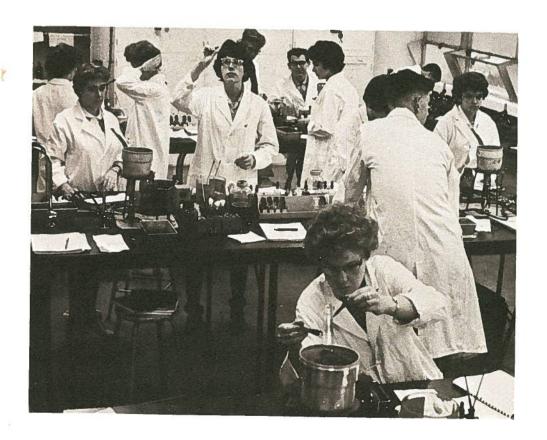

'Tween classes in the Buchannan Building.
Above: Students silhouetted in the main entrance. Left: The quad entrance. Below: Students in the main corridor.

Above left: Bacteriology 100 students peer into their microscopes; above right: Members of the History 316 class ponder the Ideas and Institutions of the Middle Ages. Left: Bacteriology 100 lab.