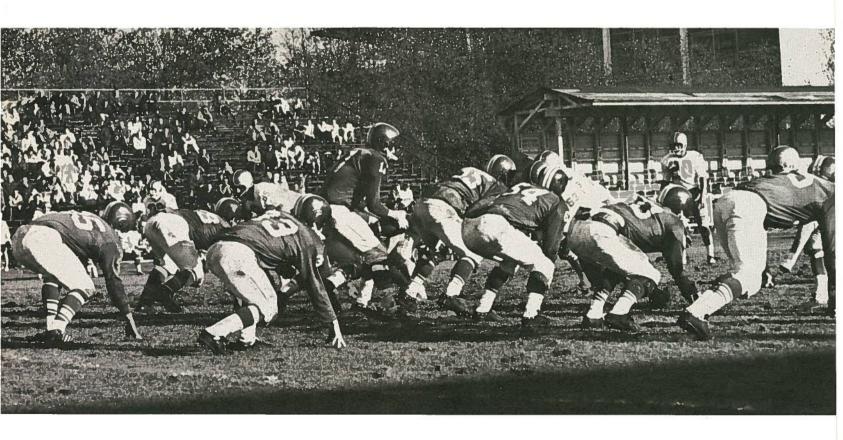

t Gordy Olafson addressing a weekly meeting.

The Big Block Club is composed of all campus athletes who have made outstanding team contributions. The president for the past year has been Gordy Olafson.

The club is chiefly a service organization which seeks to provide leadership in athletics as well as student government. The members are also called upon to offer service in performing miscellaneous tasks on campus. The climax of the season was the annual awards banquet held at the Bayshore Inn, which, this year, was one of the best ever held at UBC.



Dave Lee

## who's who



Roy Bianco



Barry Carkner





Wayne Osborne



Dave Way

Jerry Devine —bowling



Andrew Hinds
—weightlifting

Keith Watson and Ed Wasyluk —soccer





Chern Singh (centre and right wing) —hockey

## football







The line holds as Barry Carkner passes.



Even the referee can't stop Pete Black (No. 43).





If you can't go through them, go over them.

Barry Carkner hands off to Dick Zarek.

Under the able guidance of head coach Frank Knup and assistant coaches Bob Hindmarch and Primo Villaneuva, the Birds enjoyed a fairly successful season. Although winning only four of nine exhibition and league games, they topped the WCIAU football conference. The team was led during the season by backs Barry Carkner, Dave Lee, Pete Black, and Al Bianco, and by linemen By Kemp and Jim Beck.

The Jayvees, playing in the Fraser Valley Junior League, turned in a good performance, winning six of eight league games. Credit goes to coaches Grant Hooper, Joe Yamauchi, and Denny Argue.



Back row, left to right: B.