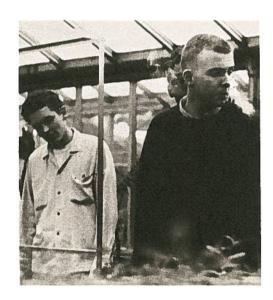

WILSON, John: Abbotsford ZUCCULO, Joseph: Trail

Sometimes it seems that the subjects of experiments at the University are better treated than the students.

Two students in Animal Husbandry 322 working on a feeding experiment.