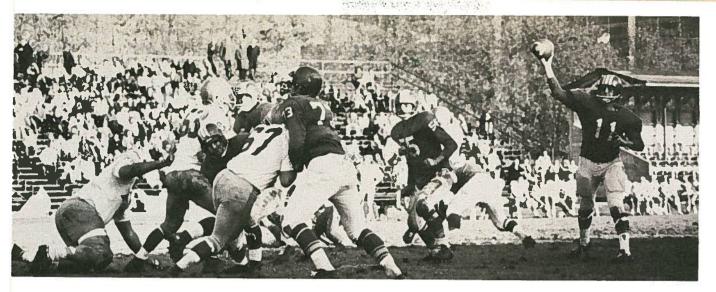

Gordy Olafson addressing a weekly meeting.

The Big Block Club is composed of all campus athletes who have made outstanding team contributions. The president for the past year has been Gordy Olafson.

The club is chiefly a service organization which seeks to provide leadership in athletics as well as student government. The members are also called upon to offer service in performing miscellaneous tasks on campus. The climax of the season was the annual awards banquet held at the Bayshore Inn, which, this year, was one of the best ever held at UBC.



Dave Lee

## who's who



Roy Bianco



Barry Carkner





Wayne Osborne



Dave Way

Jerry Devine —bowling



Andrew Hinds
—weightlifting

Keith Watson and Ed Wasyluk —soccer





Chern Singh (centre and right wing) —hockey

## football







The line holds as Barry Carkner passes.



Even the referee can't stop Pete Black (No. 43).





If you can't go through them, go over them.

Barry Carkner hands off to Dick Zarek.

Under the able guidance of head coach Frank Knup and assistant coaches Bob Hindmarch and Primo Villaneuva, the Birds enjoyed a fairly successful season. Although winning only four of nine exhibition and league games, they topped the WCIAU football conference. The team was led during the season by backs Barry Carkner, Dave Lee, Pete Black, and Al Bianco, and by linemen By Kemp and Jim Beck.

The Jayvees, playing in the Fraser Valley Junior League, turned in a good performance, winning six of eight league games. Credit goes to coaches Grant Hooper, Joe Yamauchi, and Denny Argue.



Back row, left to right: B. K