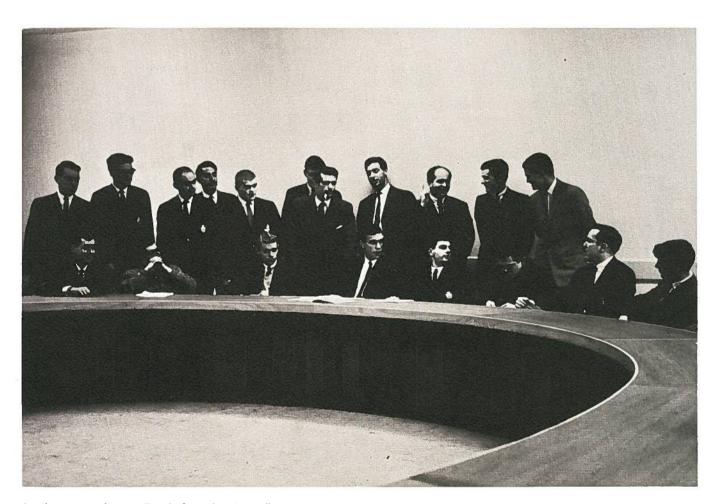

#### board of governors

The Board of Governors, the University's senior administrative body, is made up of the Chancellor, the President, three members elected from the Senate, and six governmental appointees; the men and women who give their time to serve on it bring from their respective fields knowledge and experience to improve the University's facilities for higher learning.

Left to Right, Standing: Mr. P. R. Bengough, Mr. E. M. Gunderson, Mr. L. J. Ladner, Mr. G. T. Cunningham, Mr. R. H. B. Ker, Mr. W. C. Koerner, Mr. N. T. Nemetz. Seated: Mrs. F. M. Ross, Chancellor, Dr. N. A. M. MacKenzie, President, Mr. K. P. Caple.