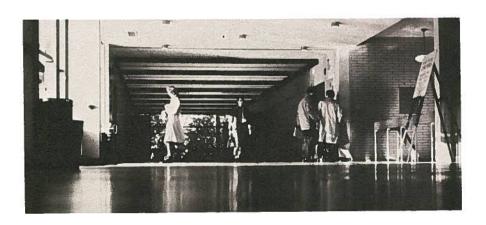

'Tween classes in the Buchannan Building.
Above: Students silhouetted in the main entrance. Left: The quad entrance. Below: Students in the main corridor.

Above left: Bacteriology 100 students peer into their microscopes; above right: Members of the History 316 class ponder the Ideas and Institutions of the Middle Ages. Left: Bacteriology 100 lab.