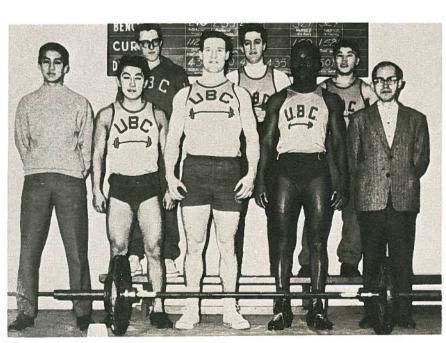

n State whose Freshman team finished second last year. But with outstanding gymnasts such as last years top point getter, Gordy Gannon, and freshman Gary Kijowski, B.C. Jr. Champion for 1960-61, it looks like they will have no trouble retaining their title.



Photos courtesy Bill Cunningham.



#### judo

Judo is a relatively new sport on campus, being active for only three years. In those three years, membership in the Judo Club itself has grown from twenty to one hundred and fifty. Members of the Judo Team are picked from this large membership.

The team's season ran from December to March, with practices every Monday and Wednesday. They attended meets in the Vancouver area as well as Vernon and Vancouver Island.



Tak Aoyama throwing Charles Nishi with a seoinage, or shoulder throw.



Back row, left to right: B. Huntley, C. Austin, S. Fujimora. Front row, left to right: I. Chang, R. Murakami, B. McGavin, A. Hinds, J. Munichiello. Not present: R. Shatzko, B. O'Connell, D. Ely, M. Rabinovitch, N. Roberts.



Back row, left to right: S. Ishiguro, C. Nishi, J. Fraser, B. Fedoruk. Front row, left to right: A. McLean, T. Aoyama, B. McFarlane. Not present: F. Nakashima, B. Dick, M. Sakakibara.

#### weight lifting

This is the fourth year that UBC has had a complete weightlifting team. Team members did quite well this season competing in several championships in Canada and the US. Each year UBC also hosts two "all-comers" meets, one in the fall and one in the spring. At the B.C. Sr. Championships held in December, Andrew Hinds won his 148 pound class while Richard Murakami w