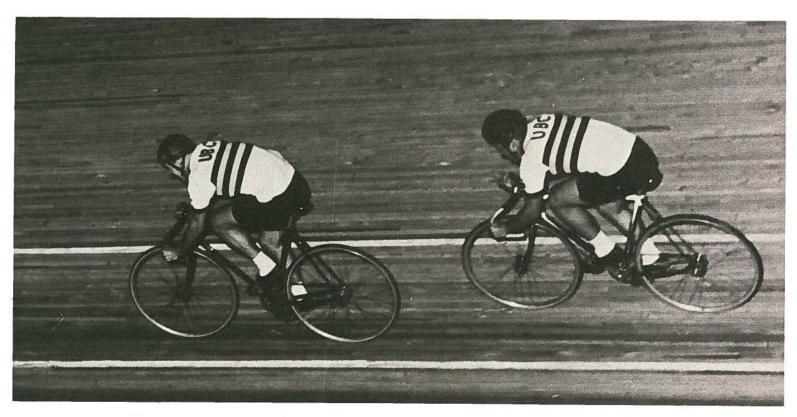

ip Jowett clears past Al Stewart and John Hadrill.





# cycling

The cycling team, under coach Robin Manson, had a good season this year. Races and meets were held from March to September across Canada and more locally, in Washington and Oregon. Scheduled training commences in January and consists of three twenty mile weekly rides as well as constant gymnastic circuit training.

Several of the competitions the UBC Cycling Team took part in were: a weekly ten mile mass start handicap race on West Marine Drive; twice weekly meets at China Creek Park Cycle Bowl, and the Tour-Du-St. Laurent in the first week of August which lasted for five days and ran for 600 miles.

Active competitors were: Lorne Nicolson, Bill Best, John Gibbon, and Rob Way.



Meets were held across Canada and the U.S.



UBC Cyclists held meets twice weekly at China Creek Park in Vancouver.

# gymnastics



Back row, left to right; J. Hicks (Manager), G. Gannon (Captain), M. Engelson, R. Meyer, J. Silbernagel, B. Jones, Dr. H. D. Whittle (Coach). Front row, left to right: B. Ross, A. Hankey, R. Solly, T. Duck, G. Kijowski, D. McQueen.

This year, prospects for a championship gymnastics team look good as only two team members of last years excellent crew did not return. Defenders of the coveted Northwest Championships, the team's main opposition this year will be Washington State whose Freshman team finished second last year. But with outstanding gymnasts such as last years top point getter, Gordy Gannon, and freshman Gary Kijowski, B.C. Jr. Champion for 1960-61, it looks like they will have no trouble re