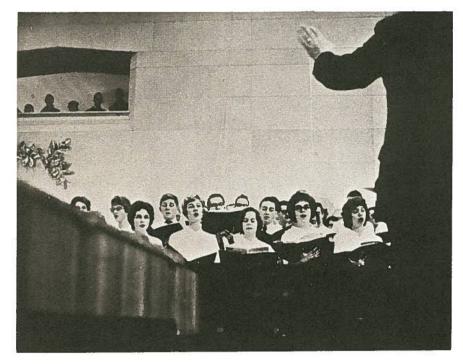

In addition to providing instruction to its own students, the Department feels that every university student should have the opportunity to continue high school performance in the university and for this reason it has developed the University Orchestra, the University Choir and the University Concert Band. Each of these groups presents regular free concerts during the academic year to students, faculty, and townspeople; concerts of unusual music from all periods are presented regularly by the Collegium Musicum.

The University Choir presenting their well received noon-hour Christmas Concert in the Brock.

BATES, Duane: Regina, Saskatchewan BROWNING, Sandra: West Vancouver

HUNTER, Bruce: Salmon Arm KLIEWER, Victor D: Cranbrook KNODEL, Gerald R: Oliver SAWYER, Elaine: Vancouver