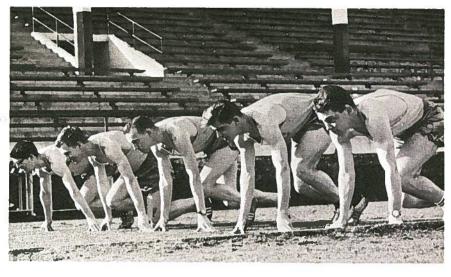

# faculty of applied science

Dean D. M. Myers of Applied Science.

Fourth year enthusiasts Sidhu, Whitham, and Svetic.

The Faculty of Applied Science is founded on a firm tradition of academic, athletic, and extracurricular achievement. In keeping with this tradition, the Engineers excelled in intramural sports, in scholarship, and in participation in student affairs during the academic year.

The successful March of Dimes charity campaign, culminating in the Teacup Game and chariot race was the responsibility of the Faculty. Ron Parker, President of the Engineering Institute of Canada, student branch, produced the famed Parking Report and chaired the Academic Symposium Committee. Engineers were also instrumental in organizing and carrying to completion the Red Cross Blood Drives during the Autumn and Spring terms.

In the Intramural Sports Programme, the red-jackets won the swimming meet, the touch football championship, and during the Spring term participated in soccer, basketball, and other sporting events.

Social life in the faculty was not neglected, with the many departmental and faculty activities culminating in the famous "Red Tide" Engineering Ball during the Spring term.