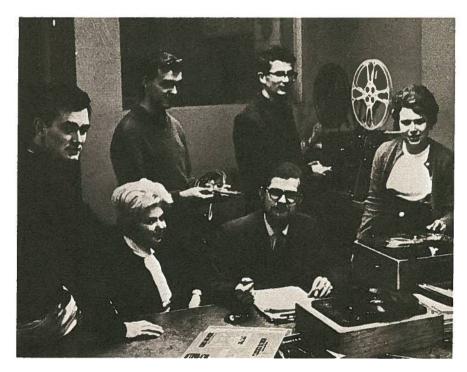

The School is headed by Dr. Samuel Rothstein, the former Associate University Librarian.

Top: Dr. Samuel Rothstein; middle left, Library Science Students in a weekly seminar, middle right, Robin Radcliffe follows a demonstration by a faculty member; bottom, Students consult with the Director.