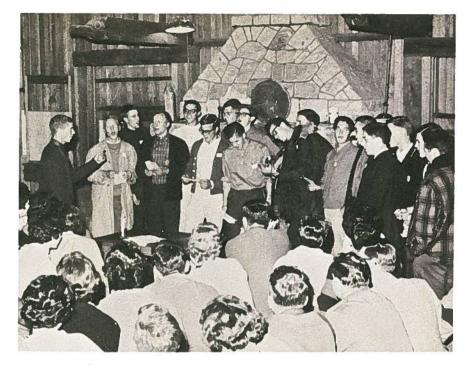

#### students' council

Some of the council during the open meeting held in the Brock Lounge as part of the Orientation Program.

The governing body of the Alma Mater Society is the Students' Council. After major revision to provide better representation, this year's council comprised a six-man executive, and the presidents of the 17 undergraduate societies. Through this enlarged council, representation has now been given to all faculties on campus.