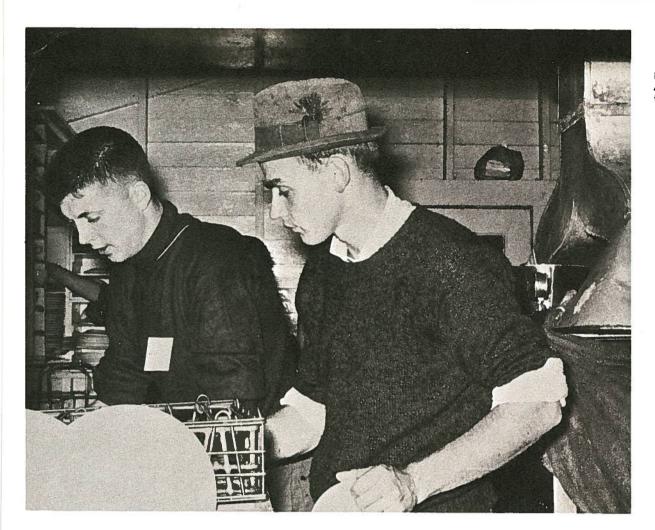

WILSON, John: Abbotsford ZUCCULO, Joseph: Trail

Sometimes it seems that the subjects of experiments at the University are better treated than the students.

Two students in Animal Husbandry 322 working on a feeding experiment.