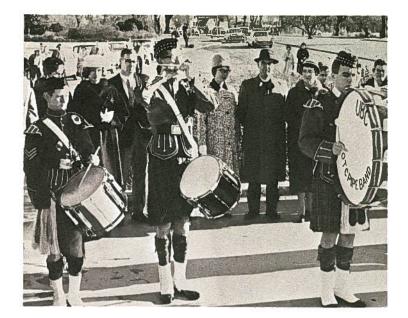

sn't really necessary to repeat this information 1000 times, it only seems like it!



#### registration '61

Every year students must go through the horror of Registration Day: being given the wrong section number, lining up outside the Armouries for hours, filling out those tiresome booklets and answering that "Big Brother" question about religion.



Arranging for P.E. classes.

Being photographed at the end of a long, hard day.

#### frosh retreat

Frosh Retreat is an annual affair which brings active, interested Frosh in contact with professors and student leaders in order to acquaint them with U.B.C. traditions and problems. The delegates hear speeches and debates as well as participating in group discussions.



High class entertainment provided for delegates.

#### Chow line.







#### war and peace

Remembrance day services at U.B.C.



Remembrance Day demonstration by the U.B.C. Branch of the Nuclear Disarmament Movement.





Each freshette must dress like a sister and carry her prized doll.

#### big-little sister banquet

Upperclass women meet the freshettes during a banquet to introduce them to their new way of life.



Dig those crazy knees!



At the evening's end everyone appeared to have had a good time.

#### pep meet

Seating Problem.



Students applaud Queen candidates.



Alan Cornwall, A.M.S. President, presents Great Trekker Award to Hon. J. V. Clyne.



U.B.C. cheerleaders entertain crowd, supported by the Pep Band.





Homecoming 1961 got a giant kick-off with the pep rally in Memorial Gym on Thursday, October 26. The capacity crowd saw the lov