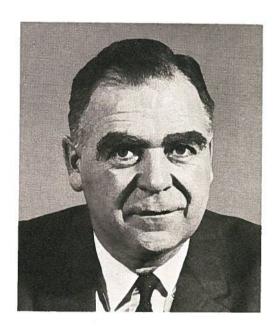

# administration

President Norman MacKenzie came to the University of B.C. in 1944 from the University of New Brunswick where, for the previous four years, he had served as President. Educated at Dalhousie, Harvard, and Cambridge he began his academic career at the University of Toronto where he was an Assistant Professor of International Law. He will retire this July after guiding U.B.C. through its era of rapid expansion.