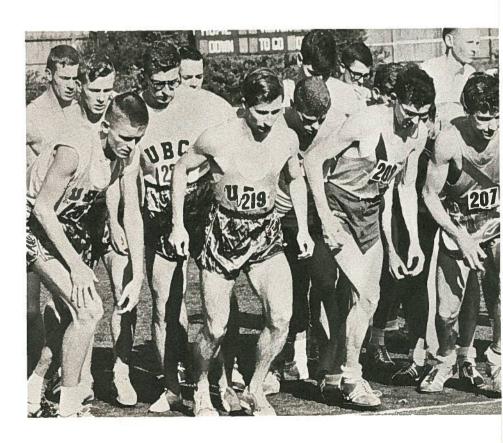

# faculty of applied science

Dean D. M. Myers of Applied Science.

Fourth year enthusiasts Sidhu, Whitham, and Svetic.

The Faculty of Applied Science is founded on a firm tradition of academic, athletic, and extracurricular achievement. In keeping with this tradition, the Engineers excelled in intramural sports, in scholarship, and in participation in student affairs during the academic year.

The successful March of Dimes charity campaign, culminating in the Teacup Game and chariot race was the responsibility of the Faculty. Ron Parker, President of the Engineering Institute of Canada, student branch, produced the famed Parking Report and chaired the Academic Symposium Committee. Engineers were also instrumental in organizing and carrying to completion the Red Cross Blood Drives during the Autumn and Spring terms.

In the Intramural Sports Programme, the red-jackets won the swimming meet, the touch football championship, and during the Spring term participated in soccer, basketball, and other sporting events.

Social life in the faculty was not neglected, with the many departmental and faculty activities culminating in the famous "Red Tide" Engineering Ball during the Spring term.