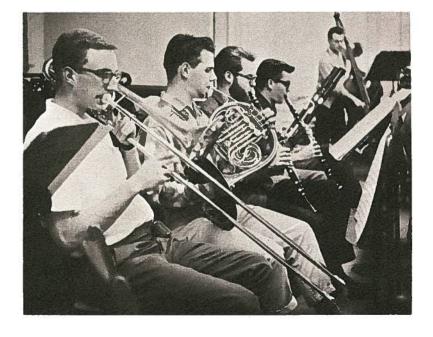

In addition to providing instruction to its own students, the Department feels that every university student should have the opportunity to continue high school performance in the university and for this reason it has developed the University Orchestra, the University Choir and the University Concert Band. Each of these groups presents regular free concerts during the academic year to students, faculty, and townspeople; concerts of unusual music from all periods are presented regularly by the Collegium Musicum.