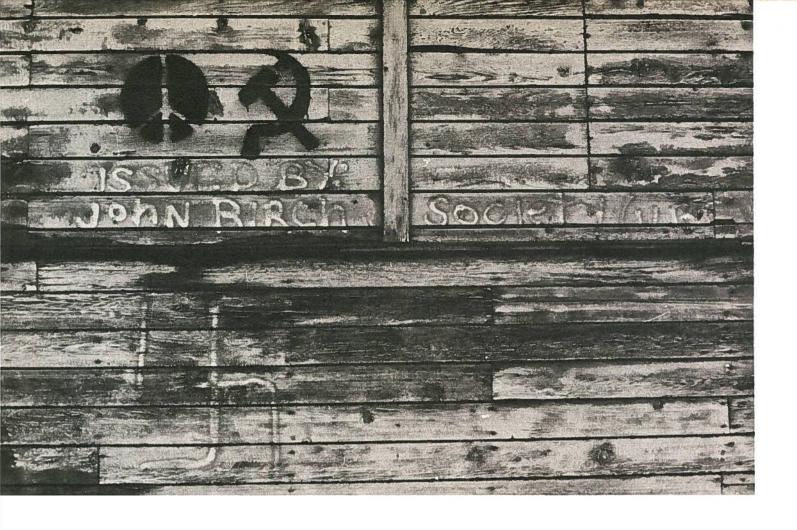

killed at banjo and guitar, and has a lovely, clear singing voice.

#### the montgomery brothers play

The Montgomery Brothers, a top American jazz group, gave an entertaining performance in the Auditorium. The group consists of guitar, piano, bass, and drums and features the "Incredible jazz guitar" of Wes Montgomery, a leader in the major jazz polls.



# and eleanor collins sings.

Visiting U.B.C. also, was Eleanor Collins, Vancouver's "First Lady Of Song."





## unusual vehicles











togetherness



# NO PARKIE

The problems of growth. U.B.C. still using "Temporary" army huts installed in 1944.

View from the south-east door of the Buchanan building.

## buildings



The Chemistry building, one of the oldest permanent buildings on campus and its extension, opened last year.





#### signs



#### a.w.s. week



Deck swabbing attire for '62.

Al Sawby F.U.S. President and M.C. for the A.W.S. Week Pep Rally.



Council Chorus.





#### tea cup game



Home Ec. bench

Cheerleaders for winning Home-wreckers



Rivalry between Aggies and E.U.S.







## sadie hawkins day



If you don't take your eye off the photographer I'll have no finger left!



Why not every day?



If you want a thing done right you've got to do it yourself.



You can tell where her heart is.

# a.w.s. week sadie hawkins dance Sadie Hawkins Day is the time when the tra-

Sadie Hawkins Day is the time when the traditional relationship between the sexes is reversed. The girls buy the coffee, open the doors, and carry the books for the delighted fellows. The day reaches a dramatic conclusion w