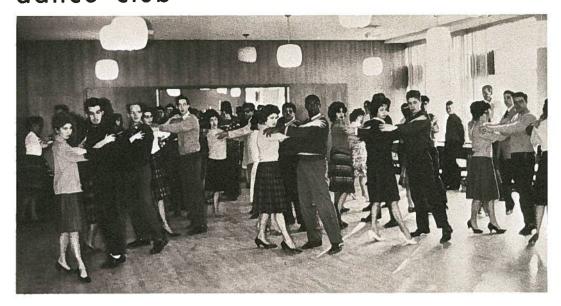

furthering of the art of photography on campus, the U.B.C. Camera Club has a variety of activities. Weekly meetings cover different topics of photography through special speakers or through the showing of color slides or prints with commentary by the club as a whole. During the year they hold portrait sessions, socials, and co-sponsor the Ben Hill-Tout Memorial Photographic Salon for the participation of anyone associated with the university. This year's executive was: President—Rudy Jalbert, Vice-president—Leon Tuey, Treasurer—Ken Lindsay, Secretary—Diane Hunter, Darkroom manager—Don Bell, Competitions chairman—Bob Murray, PRO—Dick Choy.



Second prize — Les Pal



"Busride" Plus-X, f 2.8, 1/60 sec., available light, Contaflex II; first prize — Camera Club, Bob Flick.



### dance club



A practice session in the club room.



Instruction session in the dance room.

The music you heard reverberating through the Brock at noon hours was that of the Dance Club "tuning up" in their oversized dance room in the Brock Extension. The room is open to members every day of the week with dance records available all the time. Noon hour sessions in modern, creative, folk, international and square dancing are presented. Instruction is given in all these fields as well.



Instructors demonstrate a new step.

### booster club



"Go Birds, gol"



President Wayne McIntyre with his executive.

Booster club is probably the noisiest club on the campus. With its hundred and twenty-odd actively cheering members. The Booster Club assures that no Thunderbird competition goes unsupported. Both