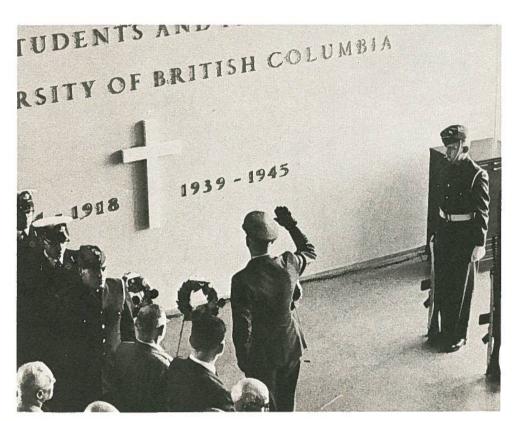

s, it only seems like it!



#### registration '61

Every year students must go through the horror of Registration Day: being given the wrong section number, lining up outside the Armouries for hours, filling out those tiresome booklets and answering that "Big Brother" question about religion.



Arranging for P.E. classes.

Being photographed at the end of a long, hard day.

#### frosh retreat

Frosh Retreat is an annual affair which brings active, interested Frosh in contact with professors and student leaders in order to acquaint them with U.B.C. traditions and problems. The delegates hear speeches and debates as well as participating in group discussions.



High class entertainment provided for delegates.

#### Chow line.







#### war and peace

Remembrance day services at U.B.C.



Remembrance Day demonstration by the U.B.C. Branch of the Nuclear Disarmament Movement.





Each freshette must dress like a sister and carry her prized doll.

#### big-little sister banquet

Upperclass women meet the freshettes during a banquet to introduce them to their new way of life.



Dig those crazy knees!



At the evening's end everyone appeared to have had a good time.

#### pep meet

Seating Problem.



Students applaud Queen candidates.



Alan Cornwall, A.M.S. President, presents Great Trekker Award to Hon. J. V. Clyne.



U.B.C. cheerleaders entertain crowd, supported by the Pep Band.





Homecoming 1961 got a giant kick-off with the pep rally in Memorial Gym on Thursday, October 26. The capacity crowd saw the lovely homecoming Queen candidates presented by dapper studen