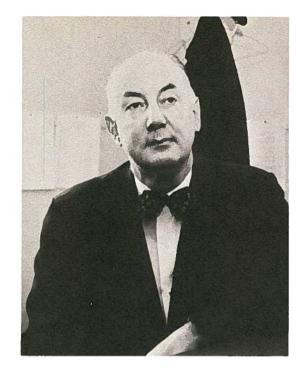

WIFFEN, William: Sardis ZAHAR, Ramsay: Vancouver

Robert W. Wellwood, Acting Dean of Forestry

Hi there!

#### faculty of forestry

The "Green Men" of the Faculty of Forestry may be found engaged in all types of campus activities, the outstanding one being the bi-annual Red Cross Blood Drive. In the summertime, the boys carry out important field work programs for the B.C. Forest Service, the Federal Forestry Department, or for private forest industrial firms. During the school year, they support intramural sports and Forest Club activities. Field trips are also undertaken to the various forest industrial installations on the Lower Mainland and Vancouver Island.