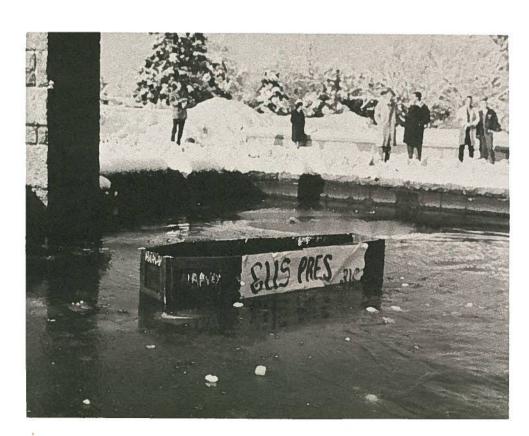

The south facade of the Buchanan building gleams in the last rays of an autumn sun. In the background the first building of the new Fine Arts Centre can be seen.

Surrounding trees are reflected in the glass front of the Buchanan lounge and study hall. One corner of the quadrangle and the Fort Camp ducking pond are shown in the foreground.