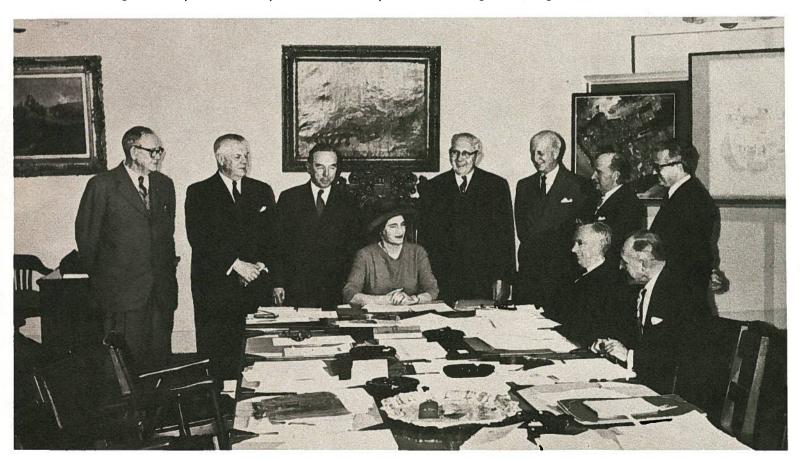

#### board of governors

The Board of Governors, the University's senior administrative body, is made up of the Chancellor, the President, three members elected from the Senate, and six governmental appointees; the men and women who give their time to serve on it bring from their respective fields knowledge and experience to improve the University's facilities for higher learning.

Left to Right, Standing: Mr. P. R. Bengough, Mr. E. M. Gunderson, Mr. L. J. Ladner, Mr. G. T. Cunningham, Mr. R. H. B. Ker, Mr. W. C. Koerner, Mr. N. T. Nemetz. Seated: Mrs. F. M. Ross, Chancellor, Dr. N. A. M. MacKenzie, President, Mr. K. P. Caple.