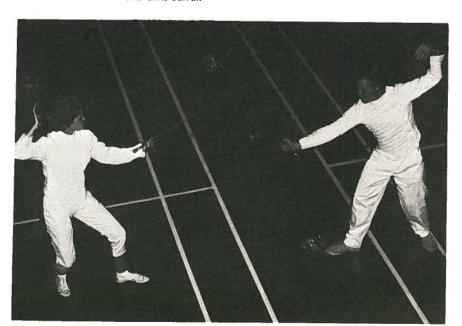

ft to right: J. Lacis, L. Safranyik, J. Kopala, L. Ross, J. Irvine, M. Posnikoff. Bottom row, left to right: J. Bedard, J. Pitts, G. Johnson, D. Parker, M. Kovats.

The eleven members of the Thunderbird Volleyball Team were defending B.C. Champions this year and had a very successful season. Led by Las Safranyik and Jim Bedard, they played several outstanding games in league play and in invitational meets. In league play, they competed in the Vancouver City League and took part in over twenty games. Their league began in November and continued through until March. Les Mercer was the coach responsible for the fine team and he was ably assisted by managers John Pitts and John Kopala.

# volleyball

High jumping Janis Lacis spikes a return.



# fencing

Dennis Deans and Chris Barratt











Left to Right: Peter Roller, Mr. A. David (coach), and Dale Standen.



Peter Roller



From left to right: T. Skupa, B. Rayment, B. Redhead, C. Smith.



Bob Parker (6), and Les Bergman (4), aid goalie Bill Rayment in defense.

From left to right: M. McDowell, B. Struthers, B. Rayment, T. Skupa, G. Kirschke.

From left to right: B. Parker B. Hindmarch (Ass't Coach), K. Smith, P. Kelly, Rev. F. D. Bauer, C.S.B. (Head Coach), D. Selder.



# hockey

With the appointment of Father David Bauer, one of the leading coaches in Canada, hockey at U.B.C. took on a new look this year. With the added prospect of a new ice arena on campus next winter, the future looks even brighter.

Although hurt by the loss of several of last year's outstanding players such as John Utnedale, Boone Strother, and