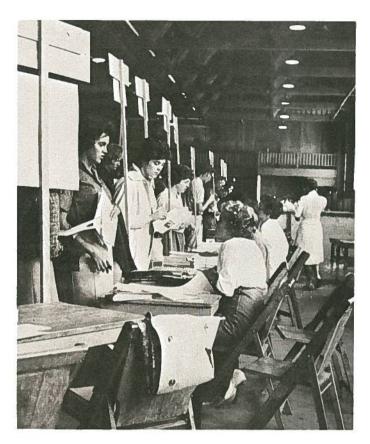

The School is headed by Dr. Samuel Rothstein, the former Associate University Librarian.

Top: Dr. Samuel Rothstein; middle left, Library Science Students in a weekly seminar, middle right, Robin Radcliffe follows a demonstration by a faculty member; bottom, Students consult with the Director.