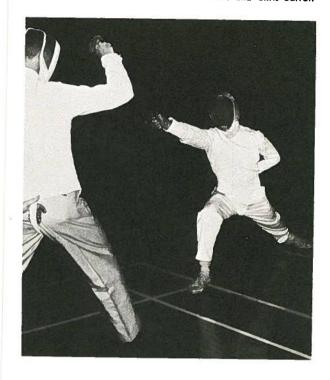

ow, left to right: J. Lacis, L. Safranyik, J. Kopala, L. Ross, J. Irvine, M. Posnikoff. Bottom row, left to right: J. Bedard, J. Pitts, G. Johnson, D. Parker, M. Kovats.

The eleven members of the Thunderbird Volleyball Team were defending B.C. Champions this year and had a very successful season. Led by Las Safranyik and Jim Bedard, they played several outstanding games in league play and in invitational meets. In league play, they competed in the Vancouver City League and took part in over twenty games. Their league began in November and continued through until March. Les Mercer was the coach responsible for the fine team and he was ably assisted by managers John Pitts and John Kopala.

# volleyball

High jumping Janis Lacis spikes a return.



# fencing

Dennis Deans and Chris Barratt











Left to Right: Peter Roller, Mr. A. David (coach), and Dale Standen.



Peter Roller



From left to right: T. Skupa, B. Rayment, B. Redhead, C. Smith.



Bob Parker (6), and Les Bergman (4), aid goalie Bill Rayment in defense.

From left to right: M. McDowell, B. Struthers, B. Rayment, T. Skupa, G. Kirschke.

From left to right: B. Parker B. Hindmarch (Ass't Coach), K. Smith, P. Kelly, Rev. F. D. Bauer, C.S.B. (Head Coach), D. Selder.



# hockey

With the appointment of Father David Bauer, one of the leading coaches in Canada, hockey at U.B.C. took on a new look this year. With the added prospect of a new ice arena on campus next winter, the future looks even brighter.

Although hurt by the loss of several of last year's outstanding players such as John Utnedale, Boone Strother