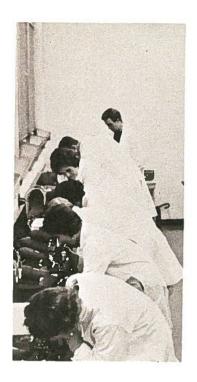

The School is headed by Dr. Samuel Rothstein, the former Associate University Librarian.

Top: Dr. Samuel Rothstein; middle left, Library Science Students in a weekly seminar, middle right, Robin Radcliffe follows a demonstration by a faculty member; bottom, Students consult with the Director.