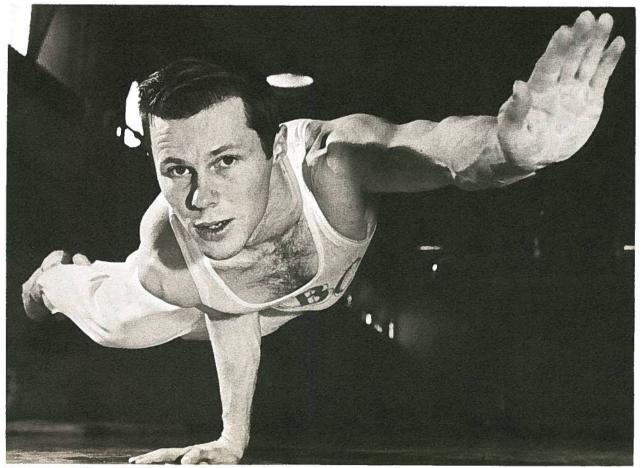

in Vancouver.

# gymnastics



Back row, left to right; J. Hicks (Manager), G. Gannon (Captain), M. Engelson, R. Meyer, J. Silbernagel, B. Jones, Dr. H. D. Whittle (Coach). Front row, left to right: B. Ross, A. Hankey, R. Solly, T. Duck, G. Kijowski, D. McQueen.

This year, prospects for a championship gymnastics team look good as only two team members of last years excellent crew did not return. Defenders of the coveted Northwest Championships, the team's main opposition this year will be Washington State whose Freshman team finished second last year. But with outstanding gymnasts such as last years top point getter, Gordy Gannon, and freshman Gary Kijowski, B.C. Jr. Champion for 1960-61, it looks like they will have no trouble retaining their title.



Photos courtesy Bill Cunningham.



#### judo

Judo is a relatively new sport on campus, being active for only three years. In those three years, membership in the Judo Club itself has grown from twenty to one hundred and fifty. Members of the Judo Team are picked from this large membership.

The team's season ran from December to March, with practices every Monday and Wednesday. They attended meets in the Vancouver area as well as Vernon and Vancouver Island.



Tak Aoyama throwing Charles Nishi with a seoinage, or shoulder throw.



Back row, left to right: B. Huntley, C. Austin, S. Fujimora. Front row, left to right: I. Chang, R. Murakami, B. McGavin, A. Hinds, J. Munichiello. Not present: R. Shatzko, B. O'Connell, D. Ely, M. Rabinovitch, N. Roberts.



Back row, left to right: S. Ishiguro, C. Nishi, J. Fraser, B. Fedor