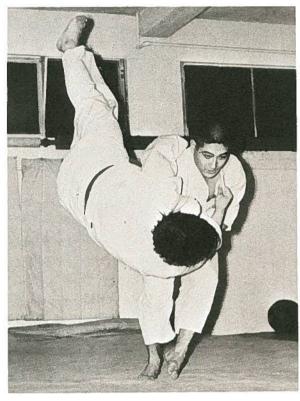

est Championships, the team's main opposition this year will be Washington State whose Freshman team finished second last year. But with outstanding gymnasts such as last years top point getter, Gordy Gannon, and freshman Gary Kijowski, B.C. Jr. Champion for 1960-61, it looks like they will have no trouble retaining their title.



Photos courtesy Bill Cunningham.



#### judo

Judo is a relatively new sport on campus, being active for only three years. In those three years, membership in the Judo Club itself has grown from twenty to one hundred and fifty. Members of the Judo Team are picked from this large membership.

The team's season ran from December to March, with practices every Monday and Wednesday. They attended meets in the Vancouver area as well as Vernon and Vancouver Island.



Tak Aoyama throwing Charles Nishi with a seoinage, or shoulder throw.



Back row, left to right: B. Huntley, C. Austin, S. Fujimora. Front row, left to right: I. Chang, R. Murakami, B. McGavin, A. Hinds, J. Munichiello. Not present: R. Shatzko, B. O'Connell, D. Ely, M. Rabinovitch, N. Roberts.



Back row, left to right: S. Ishiguro, C. Nishi, J. Fraser, B. Fedoruk. Front row, left to right: A. McLean, T. Aoyama, B. McFarlane. Not present: F. Nakashima, B. Dick, M. Sakakibara.

#### weight lifting

This is the fourth year that UBC has had a complete weightlifting team. Team members did quite well this season competing in several championships in Canada and the US. Each year UBC also hosts two "all-comers" meets, one in the fall and one in the spring. At the B.C. Sr. Championships held i