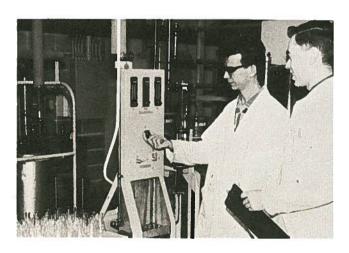

Mike Karamihas and Bill Gough applying their knowledge in a Chemical Engineering lab.

BERDUSCO, J. P.: Vancouver

BETTS, Samuel P: Vancouver BISARO, Terance A: Trail CARDEY, Eric T. H: Vancouver DRUERY, Donald W: North Vancouver