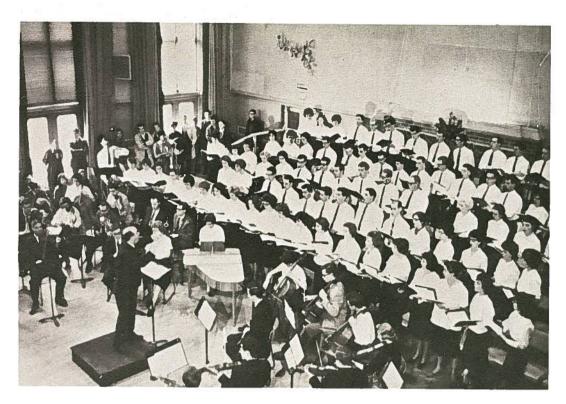

The University Choir presenting their well received noon-hour Christmas Concert in the Brock.

BATES, Duane: Regina, Saskatchewan BROWNING, Sandra: West Vancouver

HUNTER, Bruce: Salmon Arm KLIEWER, Victor D: Cranbrook KNODEL, Gerald R: Oliver SAWYER, Elaine: Vancouver