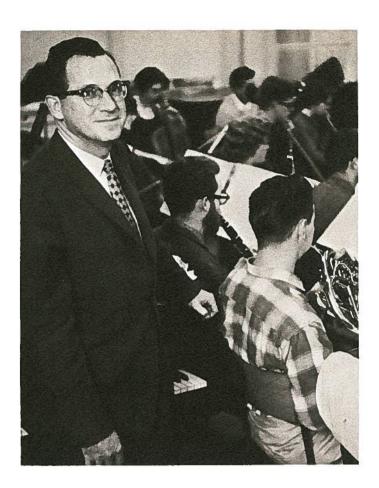

Above: Dr. G. Welton Marquis, head of the Department of Music: a musicologist, he came to U.B.C. in 1958 from his position as Dean of the College of Music at the Women's College of North Carolina. During the academic year 1957-1958 he held a Fulbright Professorship at the University of Oslo. Right: the University Orchestra practices.