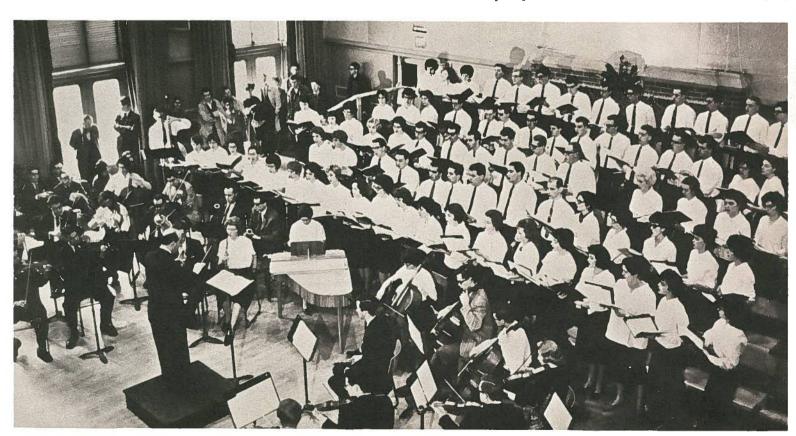

In addition to providing instruction to its own students, the Department feels that every university student should have the opportunity to continue high school performance in the university and for this reason it has developed the University Orchestra, the University Choir and the University Concert Band. Each of these groups presents regular free concerts during the academic year to students, faculty, and townspeople; concerts of unusual music from all periods are presented regularly by the Collegium Musicum.

Above: Dr. G. Welton Marquis, head of the Department of Music: a musicologist, he came to U.B.C. in 1958 from his position as Dean of the College of Music at the Women's College of North Carolina. During the academic year 1957-1958 he held a Fulbright Professorship at the University of Oslo. Right: the University Orchestra practices.

The University Choir presenting their well received noon-hour Christmas Concert in the Brock.

BATES, Duane: Regina, Saskatchewan BROWNING, Sandra: West Vancouver

HUNTER, Bruce: Salmon Arm KLIEWER, Victor D: Cranbrook KNODEL, Gerald R: Oliver SAWYER, Elaine: Vancouver